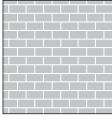

#### **IMPRESSIONS SERIES TILE PATTERNS**

Our exclusive Impressions Series combines the look of granite or stone tiles with the durability and clean-ability of maintenance-free acrylic. These walls feature three-dimensional 1/8" laser-etched lines in contemporary patterns for an upscale bath enclosure. The Impressions Series is available in all of our wall colors creating a multitude of design options.

w/Diamond Accents

HERRINGBONE 3 x 9"

HEXAGONAL 6 x 6.92"

HOPSCOTCH (Random Sizes)

MILANO 6 x 24"

12 x 24"

SUBWAY 3 x 6"