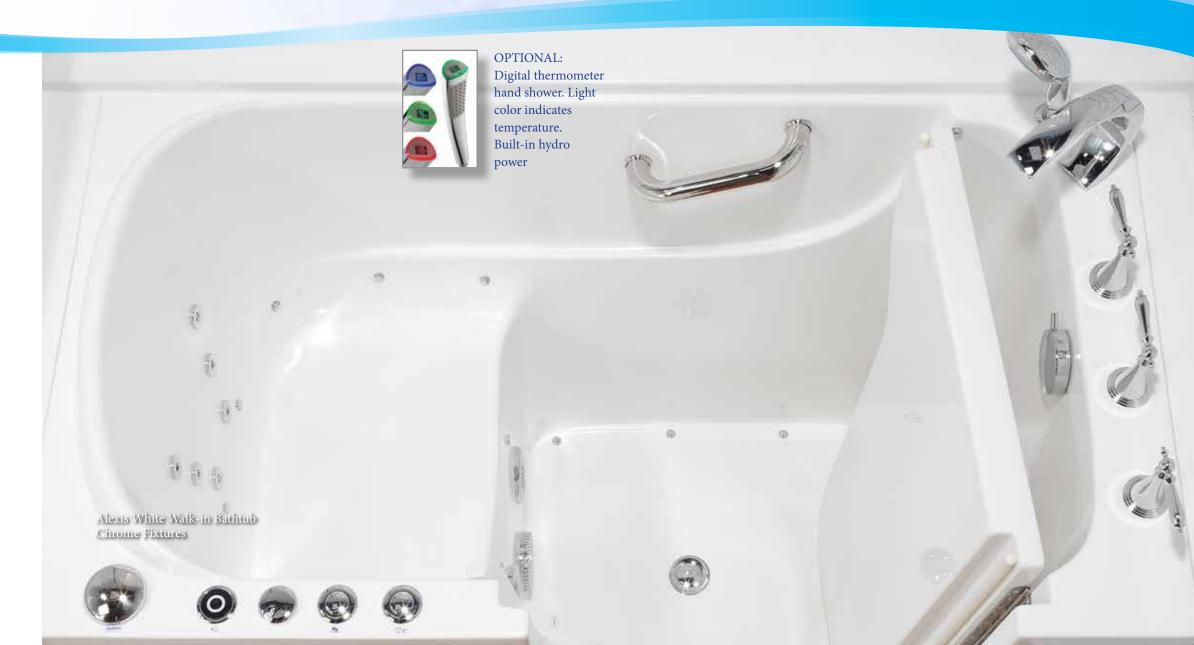

### SOOTHING ALEXIS WALK-IN BATHTUB

With the Alexis Walk-in Bathtub, bathing at home is effortless, safe and soothing. Easy to enter with a low threshold and built-in safety grab bar, the Alexis has everything you need in a walk-in bathtub. Plus, the Alexis is the only walk-in bathtub to offer all five relaxing therapeutic features standard. The Alexis Walk-in Bathtub conveniently fits into the same space as a standard-sized five-foot bathtub or shower.

HYDROTHERAPY JET MASSAGE

COLOR CHROMATHERAPY **AROMATHERAPY** 

#### SAFE, RELAXING, HYDROTHERAPY

Arthritis

Helps ease the pain and symptoms of these common ailments: • Muscle & Back Pain

• Stress & Insomnia

• Rheumatism

Circulatory Disease

Diabetes