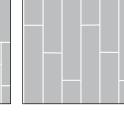

#### **IMPRESSIONS SERIES TILE PATTERNS**

Our exclusive Impressions Series combines the look of granite or stone tiles with the durability and clean-ability of maintenance-free acrylic. These walls feature three-dimensional 1/8" laser-etched lines in contemporary patterns for an upscale bath enclosure. The Impressions Series is available in all of our wall colors creating a multitude of design options.

w/Diamond Accents

HERRINGBONE 3 x 9"

HEXAGONAL 6 x 6.92"

HOPSCOTCH (Random Sizes)

MILANO 6 x 24"

12 x 24"

SUBWAY 3 x 6"