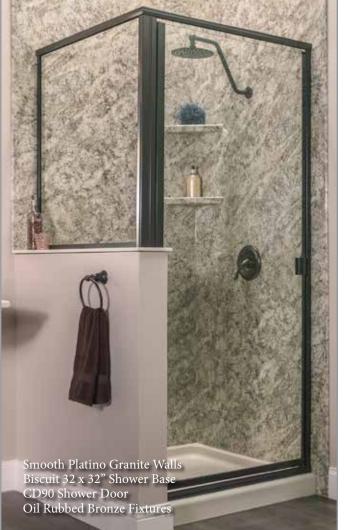

#### ABUNDANCE OF ACCESSORIES

Choose from a complete line of shower heads, mixers, faucets, slide bars, shelves, rods, towel bars, and grab bars in a variety of finishes. (Brushed Nickel, Brushed Gold, Chrome, Oil Rubbed Bronze and Matte Black)