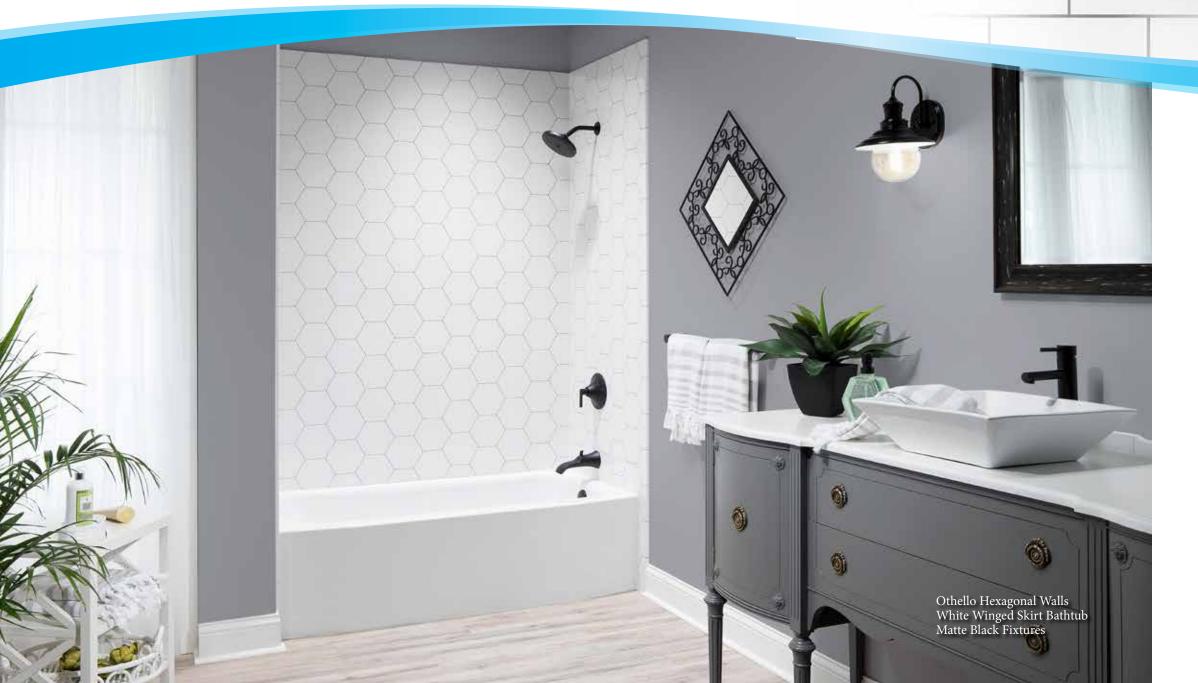

# DREAM IN BLACK & WHITE

A custom Luxury Bath Technologies bath is your private retreat where you can surrender and unwind from the pressures of the world. Othello walls deliver the latest trend of retro black grout lines. Available in all of our Impressions patterns. (Page 6)

w/Diamond Accents

HERRINGBONE 3 x 9"

HEXAGONAL 6 x 6.92"

HOPSCOTCH (Random Sizes)

MILANO 6 x 24"

12 x 24"

SUBWAY 3 x 6"