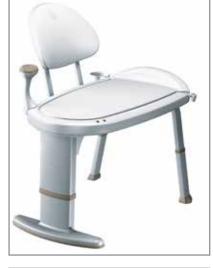

# BATHE IN SAFE COMFORT

Luxury Bath Technologies offers solutions for seniors and those with limited mobility. We are committed to our customers' comfort, safety and independence. Let us replace your high-sided tub with an accessible walk-in tub or low-barrier shower. Add optional accessories like safety seats, grab bars or whirlpool jets.