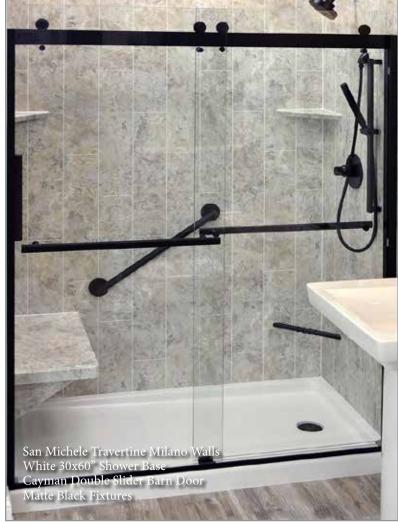

## SMART SHOWER ENCLOSURES

Our bypass and swing doors are available in a variety of contemporary styles and finishes. A trackless, frameless door design eliminates the build-up of soap residue and mildew.

The Cayman barn-style shower doors have specially-designed roller bearings, clear 5/16" glass and padded stoppers for quiet, easy movement. The Cayman double slider barn door (far right) features our exclusive BCI 10 glass protection for spotless beauty.

San Michele Travertine Smooth Walls San Michele Bench Shower Seat and Single Tier Shelves Cayman Single Slider Barn Door Brushed Nickel Fixtures

BCI 10 adds a protective layer for easy glass cleaning, virtually eliminating unsightly water marks and mineral deposits on glass. It reduces glass cleaning by 90 percent.