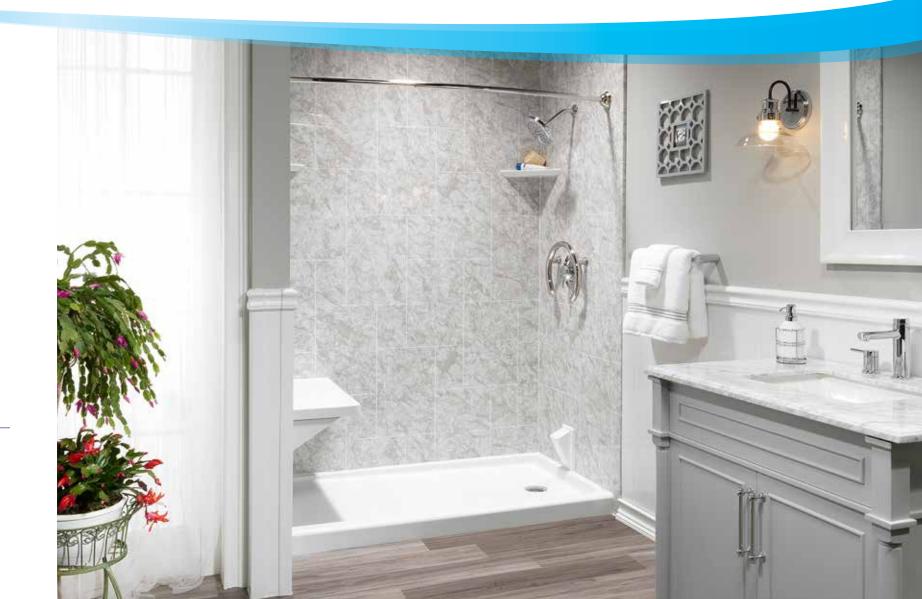

### **MAKING IMPRESSIONS DAILY**

Transform your bathroom and enjoy the sophistication of the Mediterranean right in your own home. Classic Italian Roman Block Impressions tile walls add old world charm to your newly updated bathroom.

#### **IMPRESSIONS SERIES TILE PATTERNS**

Our exclusive Impressions Series combines the look of granite or stone tiles with the durability and clean-ability of maintenance-free acrylic. These walls feature three-dimensional 1/8" laser-etched lines in contemporary patterns for an upscale bath enclosure. The Impressions Series is available in all of our wall colors creating a multitude of design options.