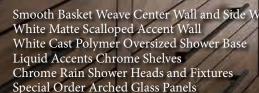

#### **IMPRESSIONS SERIES TILE PATTERNS**

Our exclusive Impressions Series combines the look of granite or stone tiles with the durability and clean-ability of maintenance-free acrylic. These walls feature three-dimensional 1/8" laser-etched lines in contemporary patterns for an upscale bath enclosure. The Impressions Series is available in all of our wall colors creating a multitude of design options.

w/Diamond Accents

HERRINGBONE 3 x 9"

HEXAGONAL 6 x 6.92"

HOPSCOTCH (Random Sizes)

MILANO 6 x 24"

12 x 24"

SUBWAY 3 x 6"