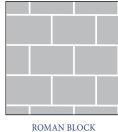

### **MAKING IMPRESSIONS DAILY**

Transform your bathroom and enjoy the sophistication of the Mediterranean right in your own home. Classic Italian Roman Block Impressions tile walls add old world charm to your newly updated bathroom.

#### **IMPRESSIONS SERIES TILE PATTERNS**

Our exclusive Impressions Series combines the look of granite or stone tiles with the durability and clean-ability of maintenance-free acrylic. These walls feature three-dimensional 1/8" laser-etched lines in contemporary patterns for an upscale bath enclosure. The Impressions Series is available in all of our wall colors creating a multitude of design options.

w/Diamond Accents

HERRINGBONE 3 x 9"

HEXAGONAL 6 x 6.92"

HOPSCOTCH (Random Sizes)

MILANO 6 x 24"

12 x 24"

SUBWAY 3 x 6"