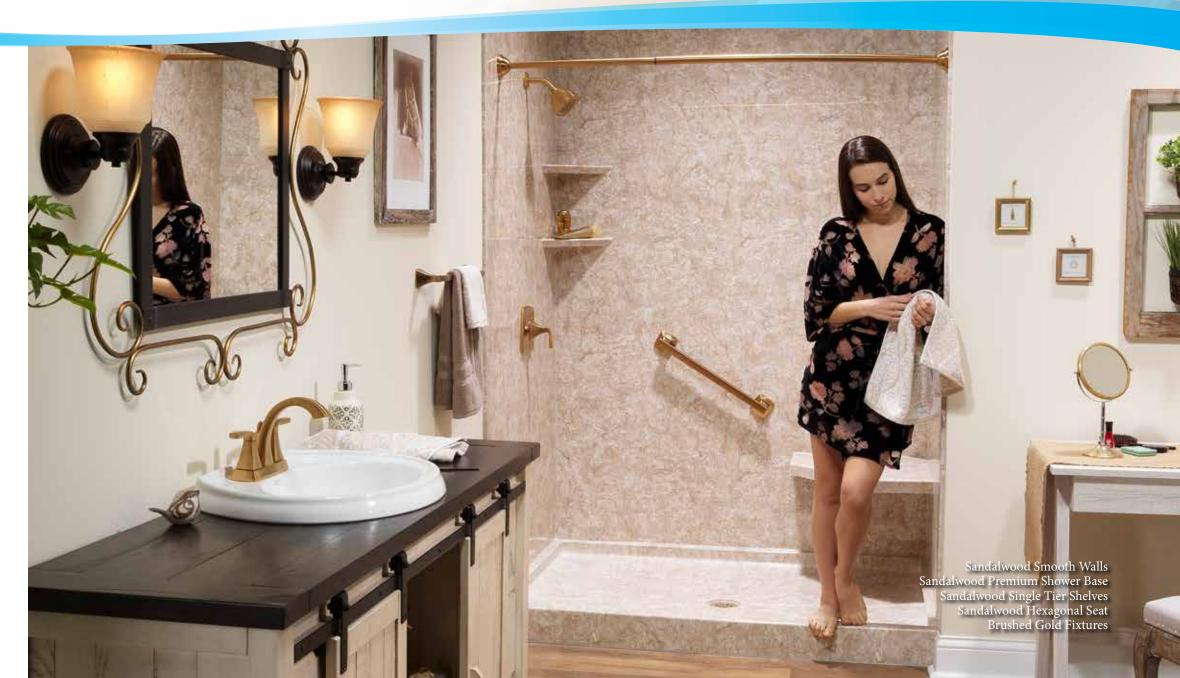

### **MAKING IMPRESSIONS DAILY**

Transform your bathroom and enjoy the sophistication of the Mediterranean right in your own home. Classic Italian Roman Block Impressions tile walls add old world charm to your newly updated bathroom.

#### **IMPRESSIONS SERIES TILE PATTERNS**

Our exclusive Impressions Series combines the look of granite or stone tiles with the durability and clean-ability of maintenance-free acrylic. These walls feature three-dimensional 1/8" laser-etched lines in contemporary patterns for an upscale bath enclosure. The Impressions Series is available in all of our wall colors creating a multitude of design options.

# DREAM IN BLACK & WHITE

A custom Luxury Bath Technologies bath is your private retreat where you can surrender and unwind from the pressures of the world. Othello walls deliver the latest trend of retro black grout lines. Available in all of our Impressions patterns. (Page 6)