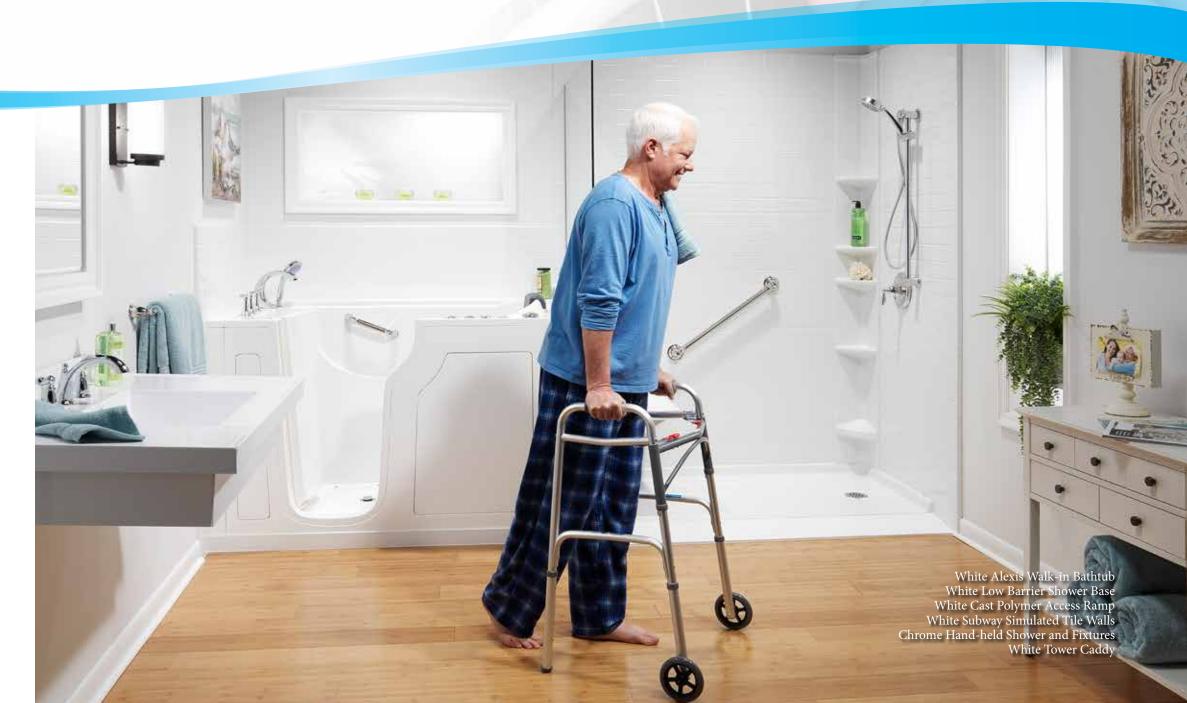

# BATHE IN SAFE COMFORT

Luxury Bath Technologies offers solutions for seniors and those with limited mobility. We are committed to our customers' comfort, safety and independence. Let us replace your high-sided tub with an accessible walk-in tub or low-barrier shower. Add optional accessories like safety seats, grab bars or whirlpool jets.

### SOOTHING ALEXIS WALK-IN BATHTUB

With the Alexis Walk-in Bathtub, bathing at home is effortless, safe and soothing. Easy to enter with a low threshold and built-in safety grab bar, the Alexis has everything you need in a walk-in bathtub. Plus, the Alexis is the only walk-in bathtub to offer all five relaxing therapeutic features standard. The Alexis Walk-in Bathtub conveniently fits into the same space as a standard-sized five-foot bathtub or shower.