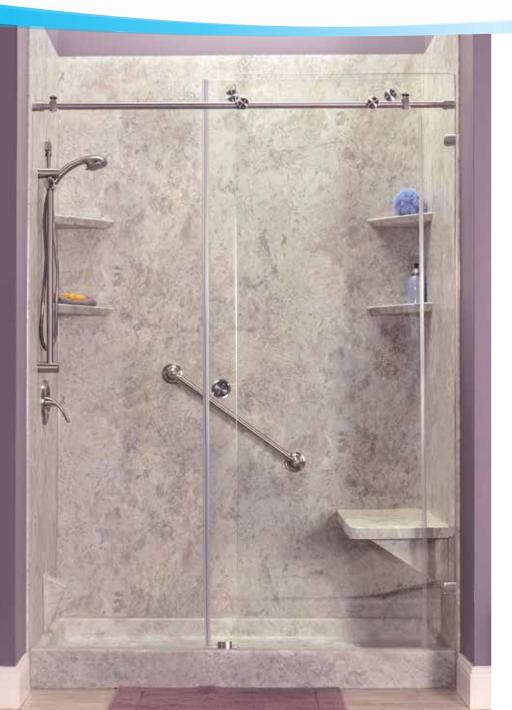

## SMART SHOWER ENCLOSURES

Our bypass and swing doors are available in a variety of contemporary styles and finishes. A trackless, frameless door design eliminates the build-up of soap residue and mildew.

The Cayman barn-style shower doors have specially-designed roller bearings, clear 5/16" glass and padded stoppers for quiet, easy movement. The Cayman double slider barn door (far right) features our exclusive BCI 10 glass protection for spotless beauty.

San Michele Travertine Smooth Walls San Michele Bench Shower Seat and Single Tier Shelves Cayman Single Slider Barn Door Brushed Nickel Fixtures

BCI 10 adds a protective layer for easy glass cleaning, virtually eliminating unsightly water marks and mineral deposits on glass. It reduces glass cleaning by 90 percent.