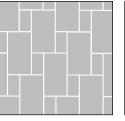

#### **IMPRESSIONS SERIES TILE PATTERNS**

Our exclusive Impressions Series combines the look of granite or stone tiles with the durability and clean-ability of maintenance-free acrylic. These walls feature three-dimensional 1/8" laser-etched lines in contemporary patterns for an upscale bath enclosure. The Impressions Series is available in all of our wall colors creating a multitude of design options.

w/Diamond Accents

HERRINGBONE 3 x 9"

HEXAGONAL 6 x 6.92"

HOPSCOTCH (Random Sizes)

MILANO 6 x 24"

12 x 24"

SUBWAY 3 x 6"